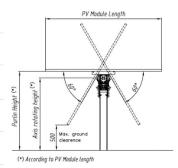

## TRACKER SPECIFICATIONS

| Tracking Type            | Independent horizontal single-axis tracker                                  |
|--------------------------|-----------------------------------------------------------------------------|
| Tracking Range           | ±60°                                                                        |
| Driving System           | Synchronous multi-slew drive system with mechanical transmission            |
| Modules per Tracker      | Up to 120 modules per tracker                                               |
| System Voltage           | 1,000 V or 1,500 V                                                          |
| Foundation               | Ramming / Pre-drilling / Concrete Piles or Ballasts                         |
| Options Structure        | Hot dipped galvanized / Pre-galvanized steel / ZM Coating                   |
| Power Supply             | Powered by PV strings, back-up Li-ion battery                               |
| Daily Energy Consumption | Typical 0.03 kWh/day                                                        |
| Wind Design              | Completely stable against wind induced torsional instabilities up to 70 m/s |
| Modules Supported        | All commercially available modules                                          |
| Operation Temperature    | -20°C to 60°C (-30°C is optional)                                           |