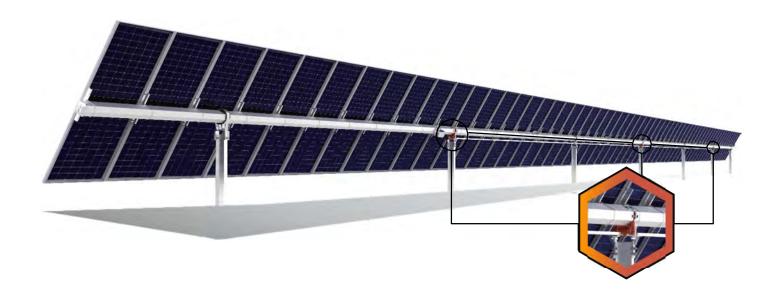

## TRACKER SPECIFICATIONS

| Tracking Type            | Independent horizontal single-axis tracker                                  |
|--------------------------|-----------------------------------------------------------------------------|
| Tracking Range           | ±60°                                                                        |
| Driving System           | Synchronous multi-slew drive system with mechanical transmission            |
| Modules per Tracker      | Up to 120 modules per tracker                                               |
| System Voltage           | 1,000 V or 1,500 V                                                          |
| Foundation               | Ramming / Pre-drilling / Concrete Piles or Ballasts                         |
| Options Structure        | Hot dipped galvanized / Pre-galvanized steel / ZM Coating                   |
| Power Supply             | Powered by PV strings, back-up Li-ion battery                               |
| Daily Energy Consumption | Typical 0.03 kWh/day                                                        |
| Wind Design              | Completely stable against wind induced torsional instabilities up to 70 m/s |
| Modules Supported        | All commercially available modules                                          |
| Operation Temperature    | -20°C to 60°C (-30°C is optional)                                           |